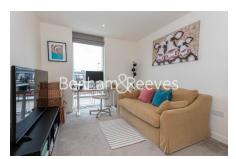

## **Property features**

2 Double Bedroom Apartment with Built in Wardrobe (6th Floor | Reception Room with Dining Area & Large Windows | Fully Fitted Integrated Kitchen with Well Known Appliances | Luxurious 2 Bathrooms (1 x En-Suite Shower Rooms & 1 x Famil | Area: 950 SqFt /River View / Utility Room / Long Hallway | EPC-B | Quality Furnished / Balcony - Terrace (300 SqFt Additionally | Air Ventilation / Double Glaze Windows | Resident Swimming Pool, Spa, Gym, Cinema and Lounge | Minutes to Woolwich DLR and upcoming Cross Rail