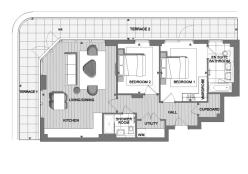

## **Property features**

2 Double Bedroom Apartment with Built in Wardrobe (6th Floor | Reception Room with Dining Area & Large Windows | Fully Fitted Integrated Kitchen with Well Known Appliances | Luxurious 2 Bathrooms (1 x En-Suite Shower Rooms & 1 x Famil | Area: 950 SqFt /River View / Utility Room / Long Hallway | EPC-B | Quality Furnished / Balcony - Terrace (300 SqFt Additionally | Air Ventilation / Double Glaze Windows | Resident Swimming Pool, Spa, Gym, Cinema and Lounge | Minutes to Woolwich DLR and upcoming Cross Rail

For more information about this property, please call our Woolwich branch on

020 8051 0700

£554 per week, £2,401 per month + fees

6th Floor Approx gross internal area: 935sq/ft - 87sq/m

8.80 x 1.52m BEDROOM 1 TERRACE 2 4.20 x 3.37m 14.3 x 1.52m