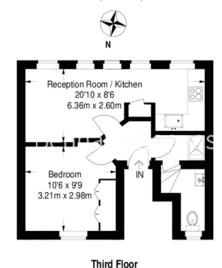

## wormwood Street

Approximate Gross Internal Area 341 sq ft / 31.7 sq m

Not to scale, for guidance only and must not be relied upon as a statement of fact.

All measurements and areas are approximate only and have been prepared in accordance with the current edition of the RICS Code of Measuring Practice.