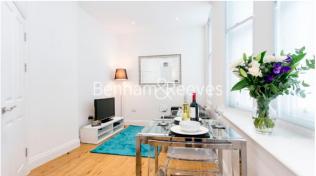

## **Property features**

Modern One Bedroom Apartment | Family Size Bathroom | Open Plan Reception | Fully Equipped Kitchen | Furnished | EPC-D | Excellent Transport Links | Fitted Wardrobe Space | Liverpool Street Station nearby