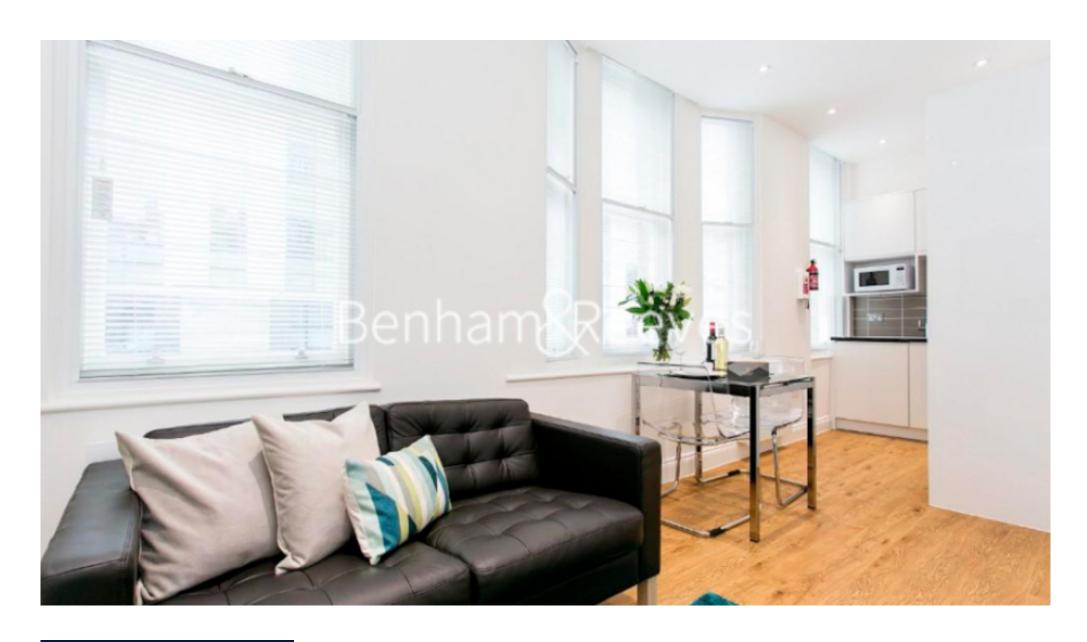

Wormwood Street, City, EC2M £439 per week, £1,902 per month + fees

■ 1 Bedroom ■ 1 Bathroom □ Furnished

Well-presented, modern apartment situated within a period building on the eastern edge of the City perfectly placed for excellent transport links.

## **Property features**

Modern One Bedroom Apartment | Family Size Bathroom | Open Plan Reception | Fully Equipped Kitchen | Furnished | EPC-D | Excellent Transport Links | Fitted Wardrobe Space | Liverpool Street Station nearby