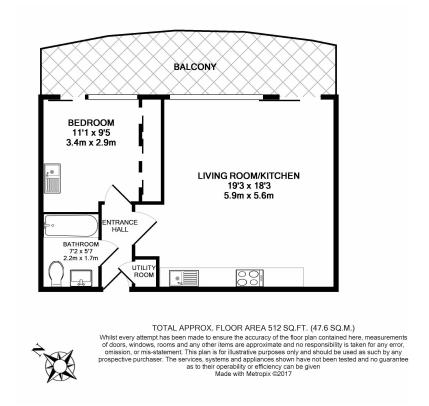

## **Property features**

One Double Bedroom | Family-size Bathroom | Open Planned Living | Fitted Kitchen | Furnished | EPC-B | 24 Hour Concierge | Allocated Secured Car Parking | Balcony | Blackwall DLR Station